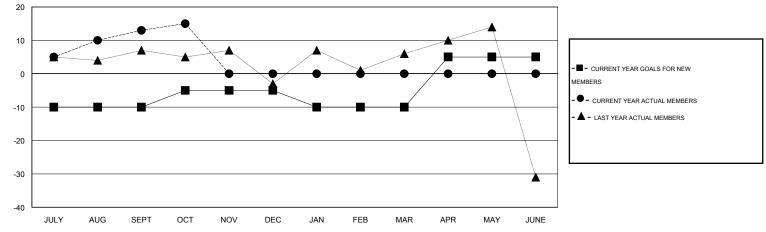

## Ton Soeters CMT.

| GMT: Ton Soeters LOCATION ENGLAND |                  |                   |                  |                  |                              |                    |                                     |                    | GMT CA 4         |  |
|-----------------------------------|------------------|-------------------|------------------|------------------|------------------------------|--------------------|-------------------------------------|--------------------|------------------|--|
|                                   |                  | Clubs             |                  |                  | Members                      |                    |                                     |                    |                  |  |
|                                   | RESU             | LTS FOR 2016-2017 |                  |                  | RESULTS FOR 2016-2017        |                    |                                     |                    |                  |  |
| QUARTER                           | NEW CLUB<br>GOAL | NEW CLUBS         | DROPPED<br>CLUBS | NET<br>GAIN/LOSS | QUARTER                      | NEW MEMBER<br>GOAL | CHARTER AND<br>NEW MEMBERS<br>ADDED | DROPPED<br>MEMBERS | NET<br>GAIN/LOSS |  |
| JULY/AUG/SEPT<br>OCT/NOV/DEC      | 0<br>0<br>0      | 0<br>0<br>0       | 0<br>0<br>0      | 0<br>0<br>0      | JULY/AUG/SEPT<br>OCT/NOV/DEC | -10<br>5<br>-5     | 30<br>13<br>0                       | 17<br>11<br>0      | 13<br>2<br>0     |  |
| JAN/FEB/MAR<br>APR/MAY/JUNE       | 0                | 0                 | 0                | 0                | JAN/FEB/MAR<br>APR/MAY/JUNE  | -5                 | 0                                   | 0                  | 0                |  |